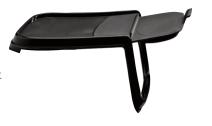

Modular Mates® Rectangular Black Seal 9202 \$8.00

Access Mates® Black Seal 9207 \$13.50

Does not include Veg-Out vented seal.

Modular Mates® Square Black Seal 9204 \$6.00

One Touch® Canister Black Seals Set of 4 9209 \$12.00