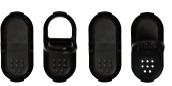

Modular Mates® Super Oval Black Seal 9203 \$5.50

Super Cereal Storer Black Seal 9206 \$6.50

Modular Mates® Oval Black Seal 9205 \$4.00

Spice Shaker Black Seal Set of 4 9210 \$10.00

Modular Mates® Round Black Seal 9208 \$2.00