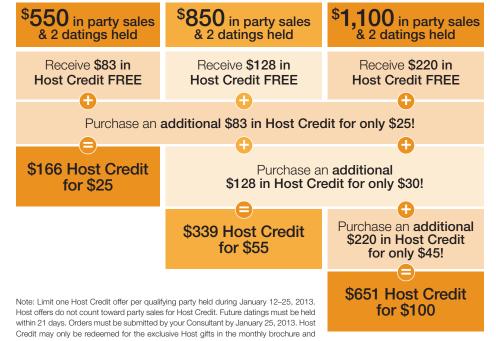

## host credit bonus offers

catalog as well as regular catalog products, excluding fundraiser items. ©2013 Tupperware 2012-568-164 Canadian English

## SUGGESTED HOST CREDIT PURCHASE

With \$651 in Host Credit, you can select premium Tupperware® products like the Chef Series 20-Qt./19 L Stockpot and the Host exclusive Chef Series All-Purpose Pan with Cover from the Spring 2013 Catalog.