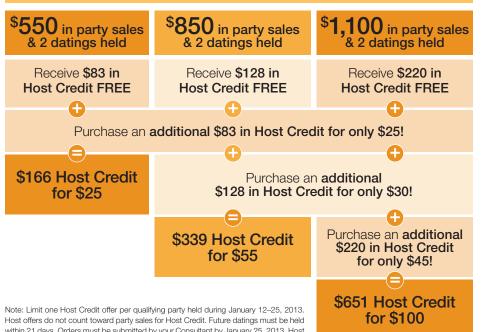

## host credit bonus offers

Hold a party during JANUARY 12-25, 2013

Note: Limit one Host Credit offer per qualifying party held during January 12–25, 2013. Host offers do not count toward party sales for Host Credit. Future datings must be held within 21 days. Orders must be submitted by your Consultant by January 25, 2013. Host Credit may only be redeemed for the exclusive Host gifts in the monthly brochure and catalog as well as regular catalog products, excluding fundraiser items. ©2013 Tuppervare 2012-568-164 Canadian English

## SUGGESTED HOST CREDIT PURCHASE

With \$651 in Host Credit, you can select premium Tupperware® products like the **Chef Series 20-Qt./19 L Stockpot** and the Host exclusive **Chef Series All-Purpose Pan** with Cover from the Spring 2013 Catalog.