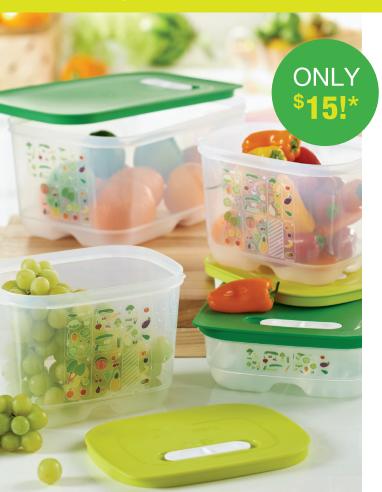

## **EXCLUSIVE!** New FridgeSmart® 4-Pc. Set

Host a party with \$650 in sales and have two friends who date and hold their own parties and save over 80% on our redesigned new FridgeSmart® Containers! These refrigerator wonders, debuting in the upcoming Summer 2013 Catalog, are available exclusively to qualifying Hosts two weeks early!

Set includes two 1¾-qt./1.8 L Small Deeps, one 1¾-qt./1.8 L Medium and 1-gal./4.4 L Medium Deep.

\$110 value. Save \$95!

9121 \$15

\*Limit one offer per qualifying party. Host offer does not count toward party sales for Host Credit. Future datings must be held within 21 days.