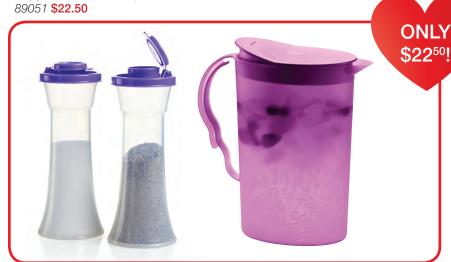

## **Exclusive set!** Perfect Pouring Set

You'll love smooth and easy pouring at the kitchen table, or for picnics and camping. Includes Tupperware® Impressions 2-Qt./2 L Pitcher, and Large Hourglass Salt and

CONSUMER

Pepper Shakers. ¾ cup/ 177mL each. \$45.50 value. Save \$23.

A match made in heaven! This set complements the Host Gift Special-the Prep Celebration Mega Set-in the Mid-February brochure.