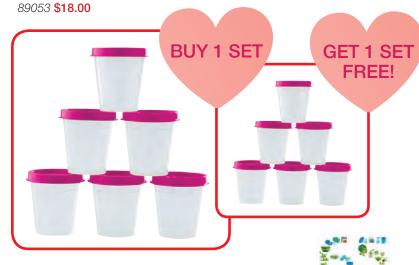

## Exclusive color! Classic Sheer® Midgets® Set

Store small bits of almost anything: salad dressing, snacks, travel-size portions of shampoo, craft supplies and more. Receive 12 containers for the price of six. \$36 value. **Save \$18**.