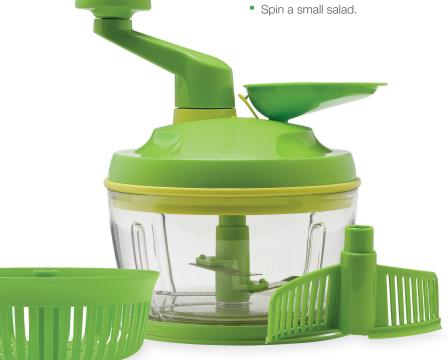

Whip up delicious dishes in a flash with the Quick Chef® Pro System. This innovative and multipurpose Tupperware® product has superior quality and versatility.

Prepare these bodacious bites fast with the Quick Chef® Pro System. Bon appetite!

- Chop flavorful flatbread toppings.
- Create cool, homemade ice cream.
- Whip delicious dips.
- Make mini quiches.
- Blend cookie batter.
- Prepare savory salsa.
- Make New Orleans-style muffuletta.
- Mix superb spreads.
- Blend focaccia ingredients.